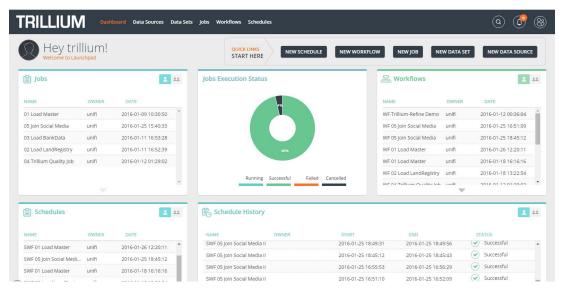

Easily manage data preparation workflows with our intuitive dashboard and rapidly transform Big Data into valuable information

More than 38% of data management professionals spend more than 30% of their time validating and fixing data.